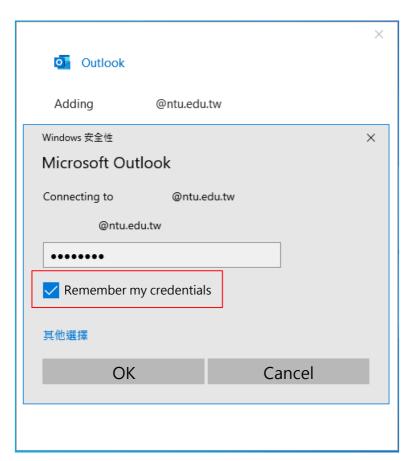

## Setting up Exchange protocol

1. Click  $[File] \rightarrow [Info] \rightarrow [Add Account]$ . (Outlook2021 as example)

2. Enter your email address, then click 【Connect】.

3. Please select [Exchange].

4. Enter your password and check [Remember my credentials], then click [OK].