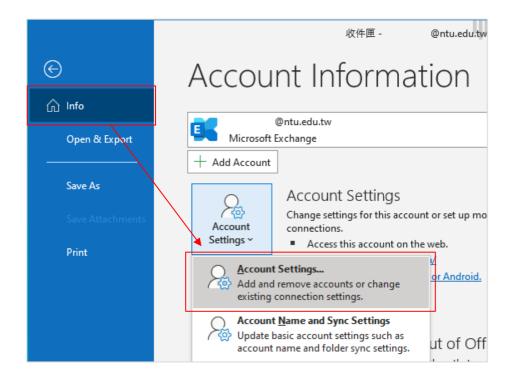

## 7. Click 【Info】 → 【Account Settings】.

8. Please click your NTU account, then click 【Change】.

9. Check 【Use Cached…】, according to your preference, then decide whether to adjust the setting of 【Download email for the past】 to all. Click 【Next】 to apply changes, or click 【X】 to discard them.