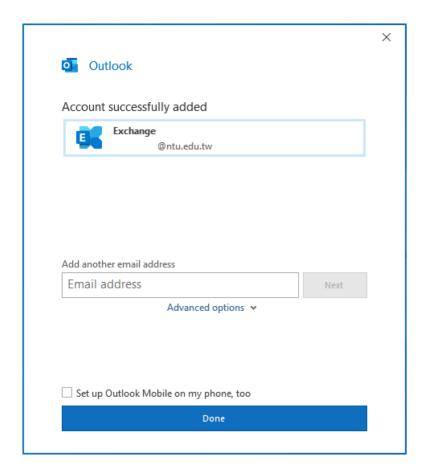

## Setting up Exchange protocol

1. Click  $[File] \rightarrow [Info] \rightarrow [Add Account]$ . (Outlook2021 as example)



2. Enter your email address, then click 【Connect】.





3. Please select [Exchange].



4. Enter your password and check [Remember my credentials], then click [OK].





## 5. Click [Done].



## 6. Click [File].





## 7. Click 【Info】 → 【Account Settings】.



8. Please click your NTU account, then click 【Change】.





9. Check 【Use Cached…】, according to your preference, then decide whether to adjust the setting of 【Download email for the past】 to all. Click 【Next】 to apply changes, or click 【X】 to discard them.



10. Click [Done] and restart Outlook.