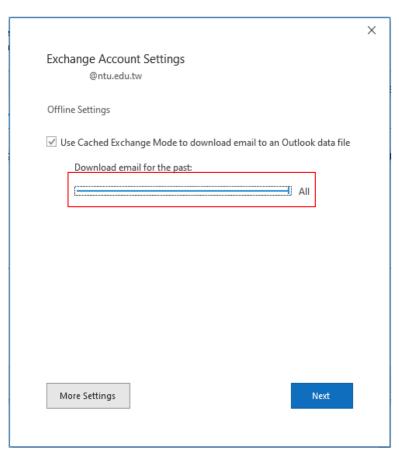

## 7. Click 【Info】 → 【Account Settings】.

8. Please click your NTU account, then click 【Change】.

9. Check 【Use Cached…】, according to your preference, then decide whether to adjust the setting of 【Download email for the past】 to all. Click 【Next】 to apply changes, or click 【X】 to discard them.