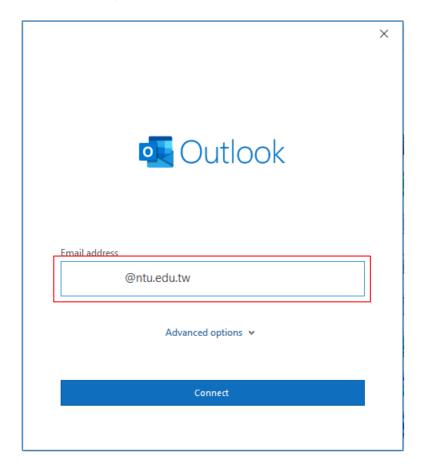

## Setting up Exchange protocol

1. Click  $[File] \rightarrow [Info] \rightarrow [Add Account]$ . (Outlook2021 as example)

2. Enter your email address, then click 【Connect】.

3. Please select [Exchange].

4. Enter your password and check [Remember my credentials], then click [OK].