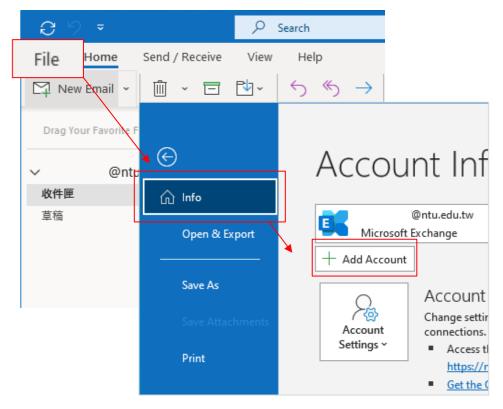

## Setting up Exchange protocol

1. Click  $[File] \rightarrow [Info] \rightarrow [Add Account]$ . (Outlook2021 as example)

2. Enter your email address, then click 【Connect】.

3. Please select [Exchange].

4. Enter your password and check [Remember my credentials], then click [OK].