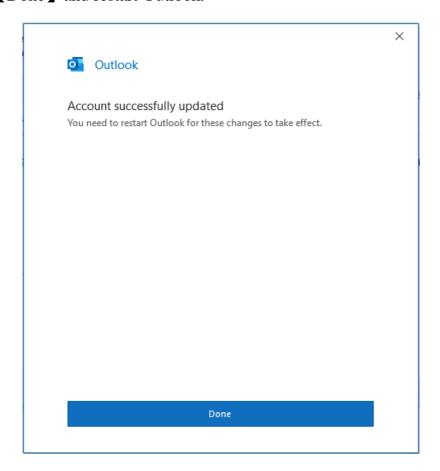

## Setting up Exchange protocol

1. Click  $[File] \rightarrow [Info] \rightarrow [Add Account]$ . (Outlook2021 as example)



2. Enter your email address, then click 【Connect】.





3. Please select [Exchange].



4. Enter your password and check [Remember my credentials], then click [OK].





## 5. Click [Done].



## 6. Click [File].





## 7. Click 【Info】 → 【Account Settings】.



8. Please click your NTU account, then click 【Change】.





9. Check 【Use Cached…】, according to your preference, then decide whether to adjust the setting of 【Download email for the past】 to all. Click 【Next】 to apply changes, or click 【X】 to discard them.



10. Click [Done] and restart Outlook.