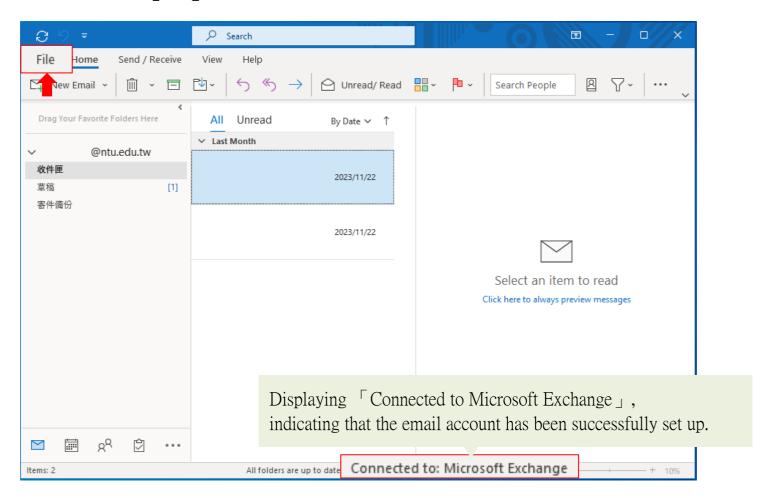

## Setting up Exchange protocol

1. Click  $[File] \rightarrow [Info] \rightarrow [Add Account]$ . (Outlook2021 as example)



2. Enter your email address, then click 【Connect】.





3. Please select [Exchange].



4. Enter your password and check [Remember my credentials], then click [OK].





## 5. Click [Done].



## 6. Click [File].





## 7. Click 【Info】 → 【Account Settings】.



8. Please click your NTU account, then click 【Change】.





9. Check 【Use Cached…】, according to your preference, then decide whether to adjust the setting of 【Download email for the past】 to all. Click 【Next】 to apply changes, or click 【X】 to discard them.



10. Click [Done] and restart Outlook.