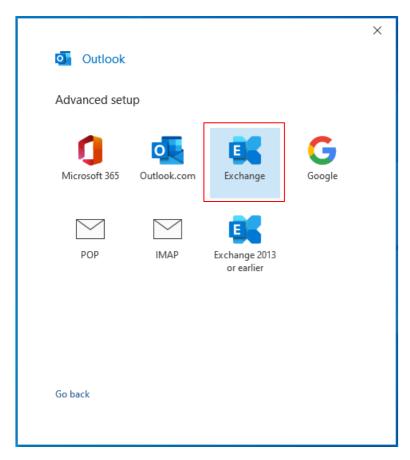

## Setting up Exchange protocol

1. Click  $[File] \rightarrow [Info] \rightarrow [Add Account]$ . (Outlook2021 as example)

2. Enter your email address, then click 【Connect】.

3. Please select [Exchange].

4. Enter your password and check [Remember my credentials], then click [OK].