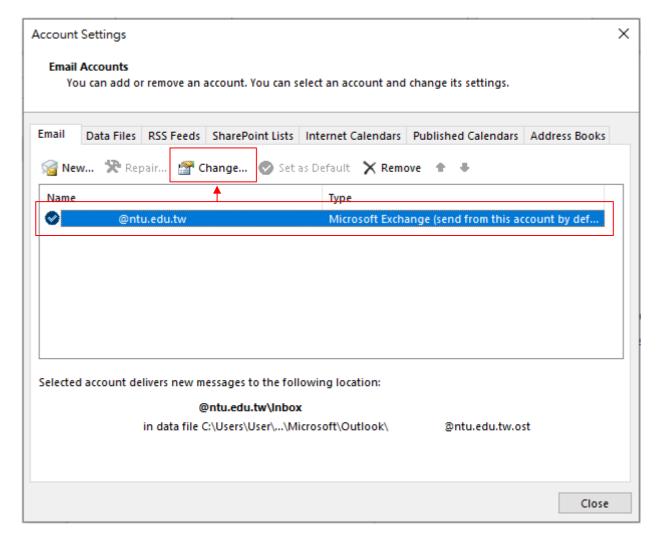

## 7. Click 【Info】 → 【Account Settings】.

8. Please click your NTU account, then click 【Change】.

9. Check 【Use Cached…】, according to your preference, then decide whether to adjust the setting of 【Download email for the past】 to all. Click 【Next】 to apply changes, or click 【X】 to discard them.