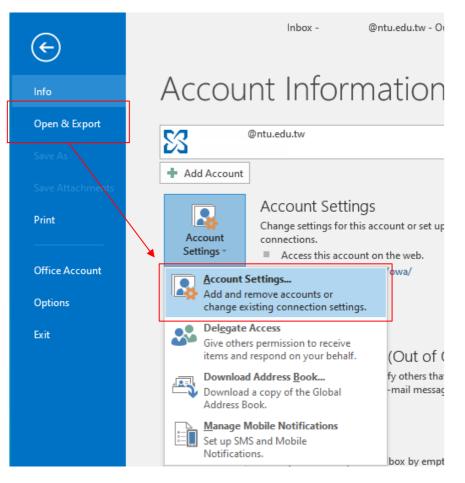

## 6. Click [File].

7. Click [Info]  $\rightarrow$  [Account Settings].

8. Please click your NTU account, then click [Change].

| Account | t Settings                        |                |                     |                    |                          |                | × |
|---------|-----------------------------------|----------------|---------------------|--------------------|--------------------------|----------------|---|
|         | <b>l Accounts</b><br>ou can add o | or remove an a | account. You can s  | elect an account a | nd change its settings.  |                |   |
| Email   | Data Files                        | RSS Feeds      | SharePoint Lists    | Internet Calenda   | rs Published Calendars   | Address Books  |   |
| 🧐 Ne    | ew 🔆 Re                           | pair 督 C       | <b>hange 📀</b> Set  | as Default 🗙 Re    | move 🕈 🖶                 |                |   |
| Name    | 2                                 |                | <b>^</b>            | Туре               |                          |                |   |
|         | @nt                               | tu.edu.tw      |                     | Microsoft Ex       | change (send from this a | account by def |   |
|         |                                   |                |                     |                    |                          |                |   |
|         |                                   |                |                     |                    |                          |                |   |
|         |                                   |                |                     |                    |                          |                |   |
|         |                                   |                |                     |                    |                          |                |   |
|         |                                   |                |                     |                    |                          |                |   |
|         |                                   |                |                     |                    |                          |                | - |
| Selecte | d account d                       | elivers new m  | essages to the fol  | lowing location:   |                          |                |   |
|         |                                   |                | ntu.edu.tw\Inbo     |                    |                          |                |   |
| Chan    | ge Folder                         | 0              | vintu.euu.tw (inbo) | •                  |                          |                |   |
| Chan    | ige Folder                        | -              | •••••               | k Files∖ (         | Dntu.edu.tw -            | .pst           |   |
| Chan    | ige Folder                        | -              | •••••               | -                  | Dntu.edu.tw -            | .pst           |   |
| Chan    | ige Folder                        | -              | •••••               | -                  | ⊉ntu.edu.tw -            | .pst           |   |