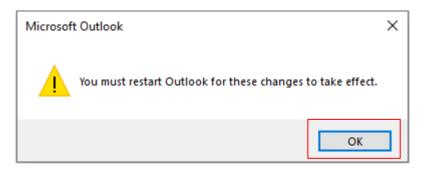

|                     |
| Outlook is completing the setup for your account. This might take several minutes.   |                     |
| Establishing network connection                                                      |                     |
| Searching for @ntu.edu.tw settings     Logging on to the mail server                 |                     |
| Congratulations! Your email account was successfully configured and is ready to use. |                     |
| Change account settings                                                              | Add another account |
| < Back                                                                               | Finish Cancel       |



5. Click **(**OK**)** and restart Outlook.



## 6. Click [File].





7. Click [Info]  $\rightarrow$  [Account Settings].



8. Please click your NTU account, then click [Change].

| Account | t Settings                        |                |                     |                    |                          |                | × |
|---------|-----------------------------------|----------------|---------------------|--------------------|--------------------------|----------------|---|
|         | <b>l Accounts</b><br>ou can add o | or remove an a | account. You can s  | elect an account a | nd change its settings.  |                |   |
| Email   | Data Files                        | RSS Feeds      | SharePoint Lists    | Internet Calenda   | rs Published Calendars   | Address Books  |   |
| 🧐 Ne    | ew 🔆 Re