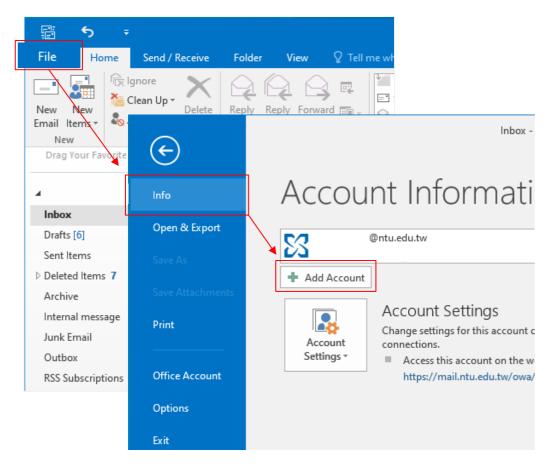

## Setting up Exchange protocol

1. Click [File]  $\rightarrow$  [Info]  $\rightarrow$  [Add Account]. (Outlook2016 as example)

2. Fill in the email address and password, then click [Next].

| Add Account                             |                                                                 | ×             |
|-----------------------------------------|-----------------------------------------------------------------|---------------|
| Auto Account Setur<br>Outlook can autor | natically configure many email accounts.                        | ×.            |
| • E-mail Account                        |                                                                 |               |
| Your Name:                              | Example: Ellen Adams                                            |               |
| E-mail Address:                         | @ntu.edu.tw<br>Example: ellen@contoso.com                       |               |
| Password:                               | ****                                                            |               |
| Retype Password:                        | ****                                                            |               |
|                                         | Type the password your Internet service provider has given you. |               |
|                                         |                                                                 | ]             |
| O Manual setup or a                     | dditional server types                                          |               |
|                                         | < Back                                                          | Next > Cancel |