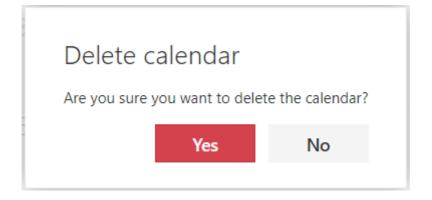

|         |           |         |            |          |          |
|                                   |                   |                     |          |          |          |        |         | 25                  | 26      | 27        | 28      | 29         | Mar 1    | 2        |
|                                   |                   |                     |          |          |          |        |         |                     |         | 11a test  |         |            |          |          |
|                                   |                   |                     |          |          |          |        |         |                     |         |           |         |            |          |          |

2. Pop up the confirmation window, click [Yes].