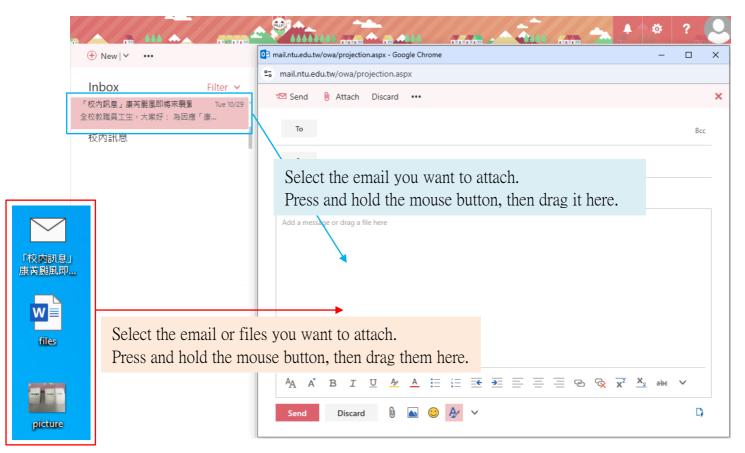

## 2. Drag email or files.

Please click the [Edit in a separate window] icon to pop out the window for easier use.

|                      |          | 📨 Send 🔋 Attach Discard 🚥         |
|----------------------|----------|-----------------------------------|
| <b>Inbox</b><br>校內訊息 | Filter 🗸 | To Cc                             |
| 校內訊息                 |          | Add a subject                     |
| Yesterday            |          | Add a message or drag a file here |

You can drag emails from your inbox,

or you can select emails or files from your desktop.

3. The attach has been added successfully.

| 📴 mail.ntu.edu.tw/owa/projection.aspx - Google Chrome – 🗆 🗙 |                                   |                       |                   |            |               |                     |     |        | ×                |            |          |         |   |
|-------------------------------------------------------------|-----------------------------------|-----------------------|-------------------|------------|---------------|---------------------|-----|--------|------------------|------------|----------|---------|---|
| amail.ntu.edu.tw/owa/projection.aspx                        |                                   |                       |                   |            |               |                     |     |        |                  |            |          |         |   |
|                                                             | 🗺 Send                            | 0 Attach              | Discard           |            |               |                     |     |        |                  |            |          |         | × |
|                                                             | То                                |                       |                   |            |               |                     |     |        |                  |            |          | Bcc     | Î |
|                                                             | Cc                                |                       |                   |            |               |                     |     |        |                  |            |          |         |   |
|                                                             | Add a sub                         | oject                 |                   |            |               |                     |     |        | 1                |            |          |         |   |
|                                                             | $\geq$                            | 「校內訊息.<br>34 KB       | 」康芮颱風             | × ×        |               | files.docx<br>25 KB |     | ×<br>~ |                  |            |          |         |   |
|                                                             |                                   | picture.jpg<br>164 KB |                   | ×<br>~     |               |                     |     |        |                  |            |          |         |   |
|                                                             | Add a message or drag a file here |                       |                   |            |               |                     |     |        |                  |            |          |         |   |
|                                                             |                                   |                       |                   |            |               |                     |     |        |                  |            |          |         |   |
|                                                             |                                   |                       |                   |            |               |                     |     |        |                  |            |          |         |   |
|                                                             | A <sub>A</sub> A                  | Х В I                 | <u>U</u> <u>A</u> | <u>A</u> = | ;= = <b>•</b> | <b>→</b> = =        | = = | ତ ବ୍   | $\overline{X^2}$ | <u>X</u> 2 | ~        |         |   |
|                                                             | Send                              | Discard               | u U               | <b>N</b>   | <u>A</u> ~    |                     |     |        | D,               | Draft      | saved at | 4:55 PM | ÷ |