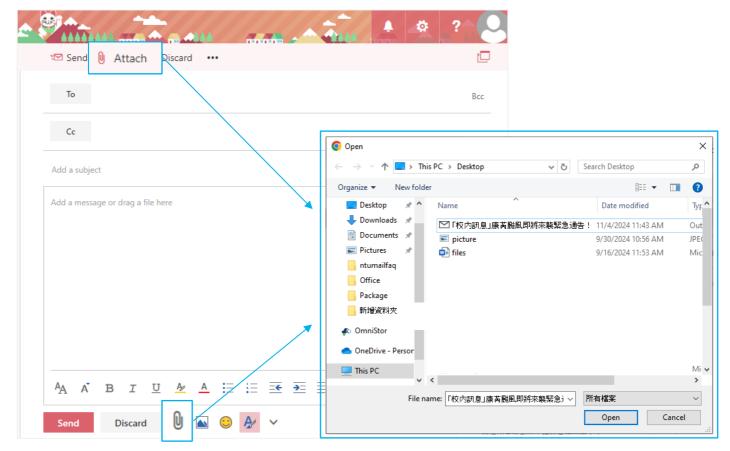

## 2. Click 【Attach】.

Click 【Attach】 to pop out the window, select the email or files you want, then click 【Open】.